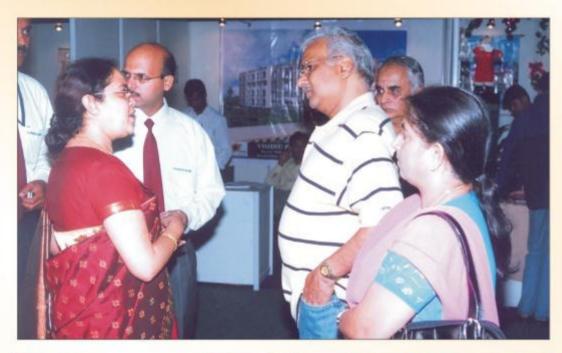

### **Inauguration By**

### **Shri. MBN Rao**

Chairman & Managing Director, Canara Bank