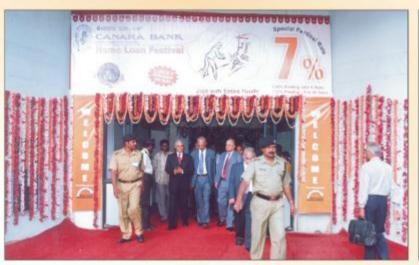

### **Inauguration By**

### **Shri. MBN Rao**

Chairman & Managing Director, Canara Bank