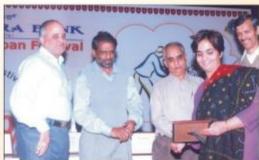

### **Inauguration By**

### **Shri. MBN Rao**

Chairman & Managing Director, Canara Bank