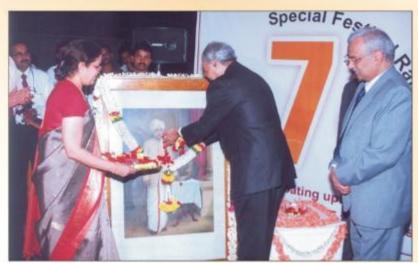

### **Inauguration By**

### **Shri. MBN Rao**

Chairman & Managing Director, Canara Bank