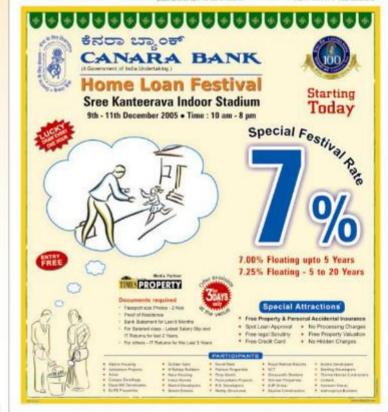

### CANARA BANK HOME LOAN FESTIVAL

Salaried / Self Employed / Professional / Businessmen

Loan Amount 1 5 times the gross annual income

Purchase of Site and construction thereon / purchase of ready house / Purpose

flat / regains or renovation / take over of HL from other banks.

New House - 15% and Old house - 20%

### Special rate of interest / EMI chart

(EMIs Per lac & EMI Shown is for 5 year, 10 year & 20 year loans)

| FLOATING (EMI) | FIXED (EMI)                  |
|----------------|------------------------------|
| 7,00% (1980)   | 8.00% (2028)                 |
| 7.25% (1174)   | 9.00% (1267)                 |
| 7.25% (790)    | 9.25% (916)                  |
|                | 7.00% (1980)<br>7.25% (1174) |

### Documents required

- · Passport size Photos 2 Nos
- . Proof of Residence
- . Bank Statement for Last 6 Months
- · For Salaried class Latest Salary Slip and IT Returns for last 2 Years.
- . For others IT Returns for the Last 3 Years