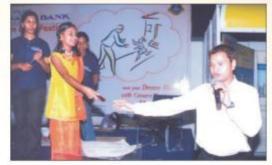

### **Inauguration By**

### **Shri. MBN Rao**

Chairman & Managing Director, Canara Bank