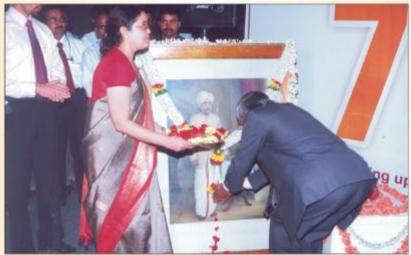

### **Inauguration By**

### **Shri. MBN Rao**

Chairman & Managing Director, Canara Bank