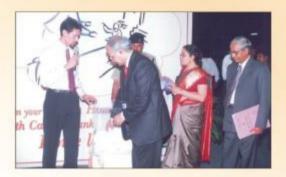

### **Inauguration By**

### **Shri. MBN Rao**

Chairman & Managing Director, Canara Bank