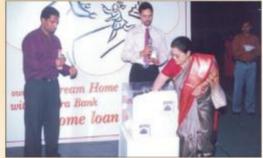

### CANARA BANK **Home Loan Festival**

Canara Bank cordially invites you to

### Home Loan Festival

A mega Property & Finance show

Sree Kanteerava Indoor Stadium, Bangalore

From 9th - 11th December 2005

Time: 10 am - 8 pm

own your Dream Home with Canara Bank

Home loan