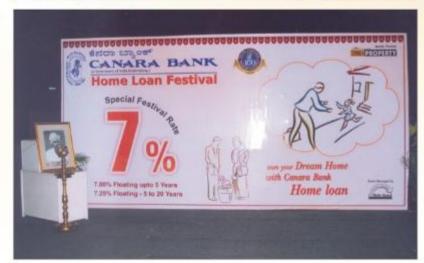

### Home Loan Festival

Sree Kanteerava Indoor Stadium 9th - 11th December 2005 • Time : 10 am - 8 pm

Special Festiva

7.00% Floating upto 5 Years 7.25% Floating - 5 to 20 Years

- Free Property & Personal Accidental Insurance
- Spot Loan Approval
- No Processing Charges
- Free legal Scrutiny
- · Free Property Valuation
- Free Credit Card

- · No Hidden Charges

For Details Contact : 22128841, 25327044

Visit with entire family: Entertainment, Lucky Draws, Food Court