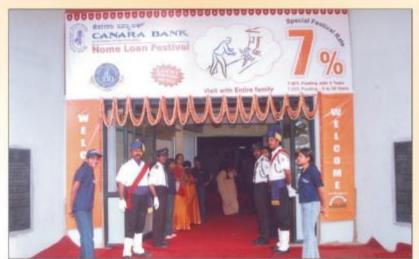

### **Inauguration By**

### **Shri. MBN Rao**

Chairman & Managing Director, Canara Bank

### **Special Attractions**

Lucky Draw Every One Hour Emcee Painting Competition Bouncing Castle For Kids

### Visit with Entire family

- . Drawing competition for Kids
- Entertainment Games, etc.
- . Food Court

Event Managed by:

For Details Contact: 22128841, 25327044

**DEVELOPERS** 

**HINTERIORS** 