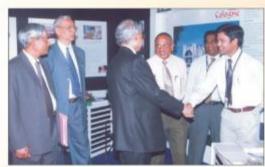

### **Inauguration By**

### **Shri. MBN Rao**

Chairman & Managing Director, Canara Bank