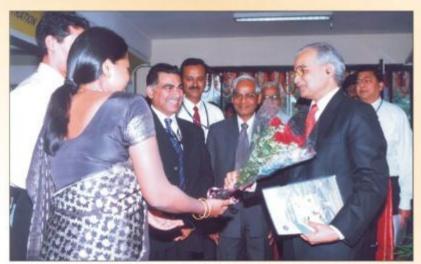

### **Inauguration By**

### **Shri. MBN Rao**

Chairman & Managing Director, Canara Bank