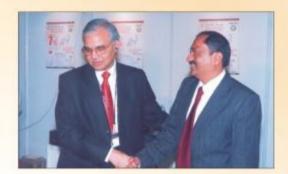

### **Inauguration By**

### **Shri. MBN Rao**

Chairman & Managing Director, Canara Bank