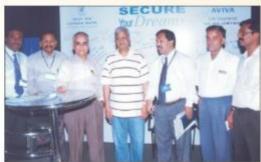

### **Inauguration By**

### **Shri. MBN Rao**

Chairman & Managing Director, Canara Bank