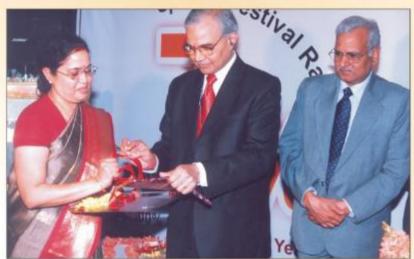

### **Inauguration By**

### **Shri. MBN Rao**

Chairman & Managing Director, Canara Bank