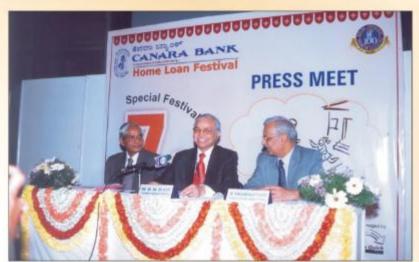

### **Inauguration By**

### **Shri. MBN Rao**

Chairman & Managing Director, Canara Bank

# **Book Release**Press Meet