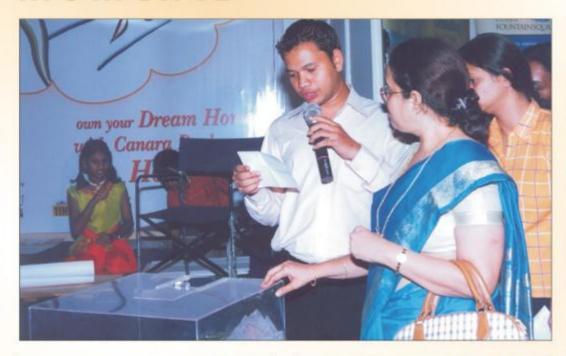

### **Inauguration By**

### **Shri. MBN Rao**

Chairman & Managing Director, Canara Bank