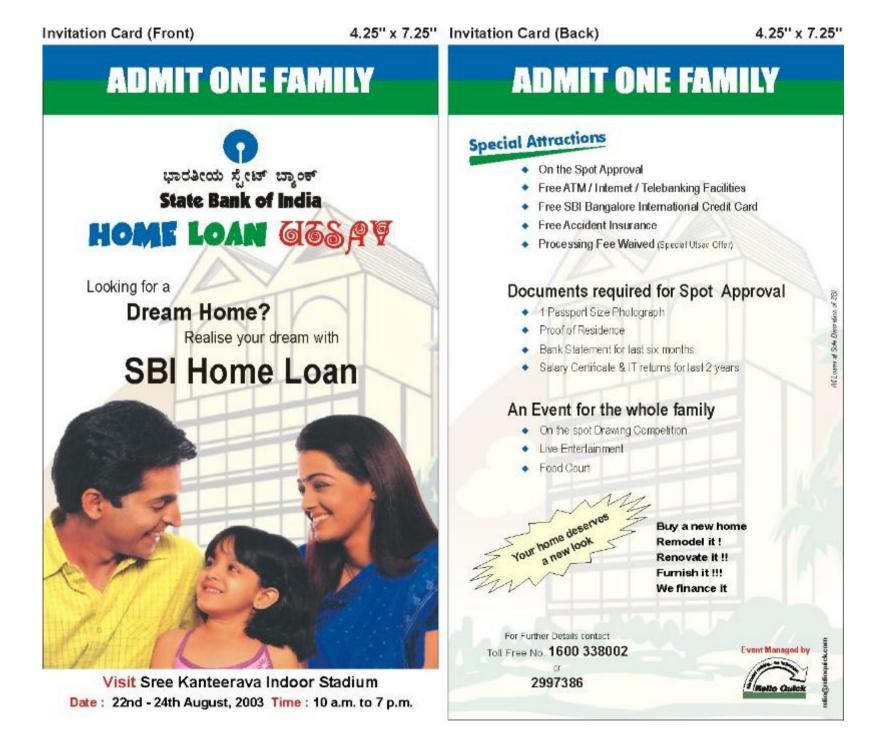

# ADMIT CARDS FOR EXISTING CUSTOMERS PROMOTIONAL FLIERS FOR PUBLICITY POSTERS RESPONSE CARDS HOME LOAN BROCHURES

#### Documents required for spot approval

- 1 passport size photograph.
- Proof of residence.
- Bank statement for last six months.
- Salary certificate & IT returns for last 2 years.

ಭಾರತೀಯ ಸ್ಪೇಟ್ ಬ್ಯಾಂಕ್ State Bank of India

HOME LOAN GESAY Looking for a **Dream Home?** Realise your dream with SBI Home Loan

For Further Details contect : 1909 336862 (Toll Free No.) Of 2997306,2249617, 5550672

#### Event Managed by

Rello Quiot

An Event for the whole family