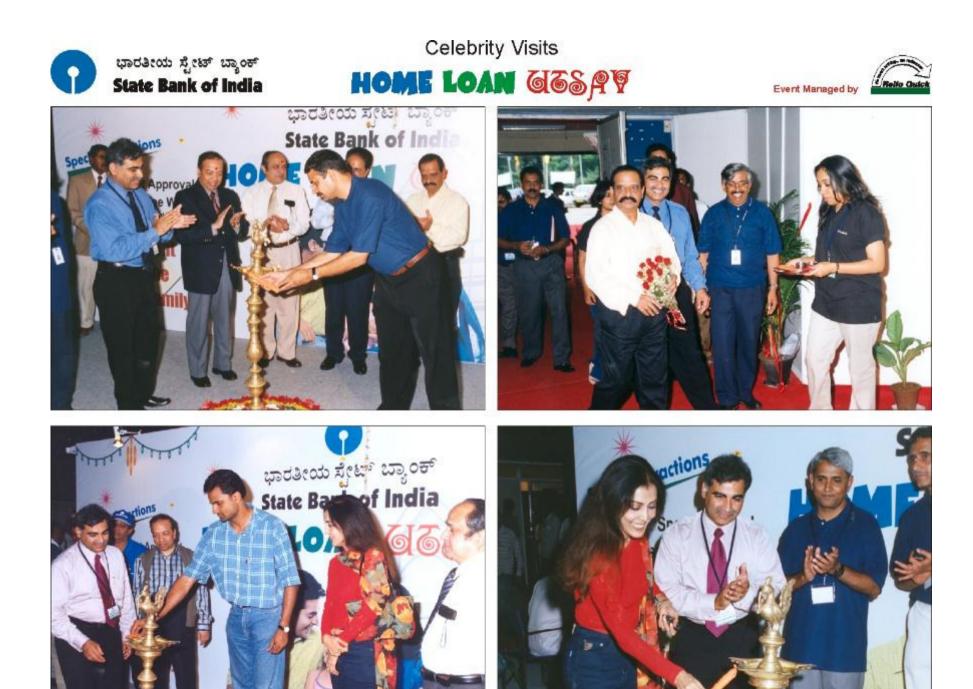

### **CELEBRITY VISITS BY**

### **G.R. VISHWANATH**

### **VANI GANAPATHY**

### **JAVAGAL SREENATH**