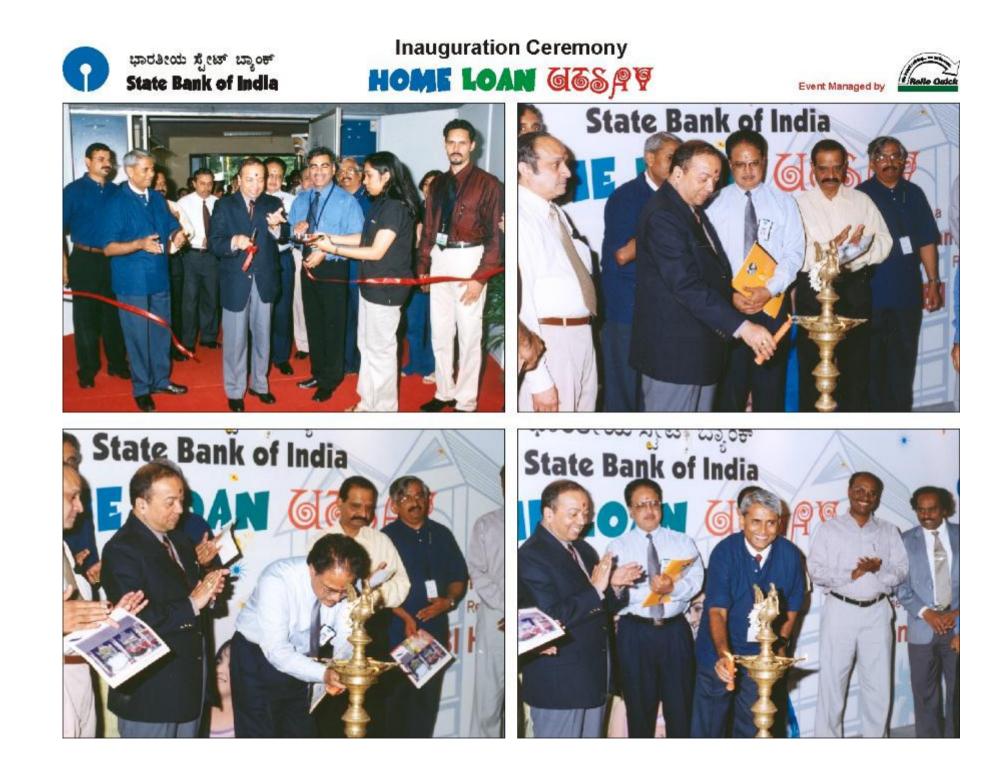

b>1</b> : 5599561, 5550672, 5599562<br>E-Mail : sbizobngr9@vsnl.net |

The Managing Director M/s.Relio Quick Advertising & Marketing Services No.6, Jai Plaza, 80 Feet Road 1<sup>st</sup> Block, Koramangala BANGALORE – 560 034 Date: 12.08.2003

Dear Sir

#### SBI HOME LOAN UTSAV

We are pleased to inform you that you have been appointed as the EVENT MANAGERS for the HOME LOAN UTSAV being conducted by State Bank of India, from 22<sup>nd</sup> Aug 2003 to 24<sup>th</sup> Aug 2003, at Sree Kanteerava Stadiun Bangalore.

You are advised to obtain the necessary permission/clearance from the concerned authorities for the successful conduct of the HOME LOAN UTSAV.

Yours faithfully,

DEPUTY GENERAL MANAGER









### INAUGURATION

## INAUGURATION BY SH. P.K. MITRA CGM - STATE BANK OF INDIA













### **CELEBRITY VISITS BY**

### **G.R. VISHWANATH**

### **VANI GANAPATHY**

### **JAVAGAL SREENATH**











# OUTDOOR PUBLICITY HOARDING

**State Bank of India** 

HOME LOAN GESPY

### **BUS SHELTERS**

### **PROMOTIONAL VANS**

**BANNERS** 



# HOARDINGS



# **BUS SHELTERS**







### **PRINT MATERIAL**

HOME LOAN GESPY

# ADMIT CARDS FOR EXISTING CUSTOMERS PROMOTIONAL FLIERS FOR PUBLICITY POSTERS RESPONSE CARDS HOME LOAN BROCHURES





#### In Principle Approval

 We also give in-principle approvals based on your income level and capacity to repay, to enable you to identify a house / flat with full confidence.

#### **Documents** required

#### Documents required for spot approval

- 1 passport size photograph.
- Proof of residence.
- Bank statement for last six months.