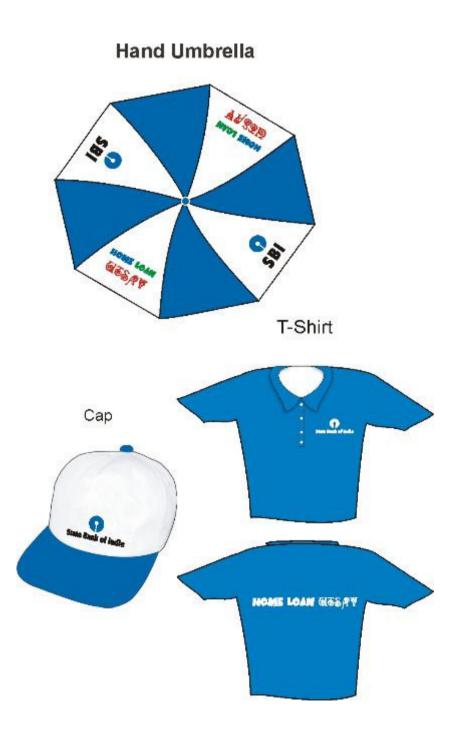

| relio     |  |  |  |  |





HOME LOAN GESPY

# NEWSPAPER PUBLICITY TIMES OF INDIA TIMES PROPERTY DECCAN HERALD PRAJAVANI THE HINDU THE NEW INDIAN EXPRESS

**ASIAN AGE** 











Full Page Ad in Times Property on 22.08.08



Pointer on Front Page of Times Property on 22.08.03







Tata Homes + VARS Builders

Critical Insta The Changery









Paschim Davelopers \* R.S. Developers \* Rakehe Group \* Reddy Structures Pvt. Ltd. \* Shirdi Sal Developers + Semifite Constructions + Sweget Developers + Sweet home Corporation + Shravanthi Shelara + Shrinam Properties + Seldaep Builders + Team Builders + Teathaer Power Solutions Pvt. Ltd. + Theme Home Contractors Pvt. Ltd. + Teta Homee. + VARS Builders





HOME LOAN GESPY

### **COLLATERAL MATERIAL**

T-SHIRTS CAPS UMBRELLAS









### **MEDIA COVERAGE**

**Times of India Deccan Herald** Prajavani **Rajasthan Patrika** Vijay Karnataka Sahithya Karnataka Kannada Prabha The Asian Age **The New Indian Express** 









# **THANK YOU**