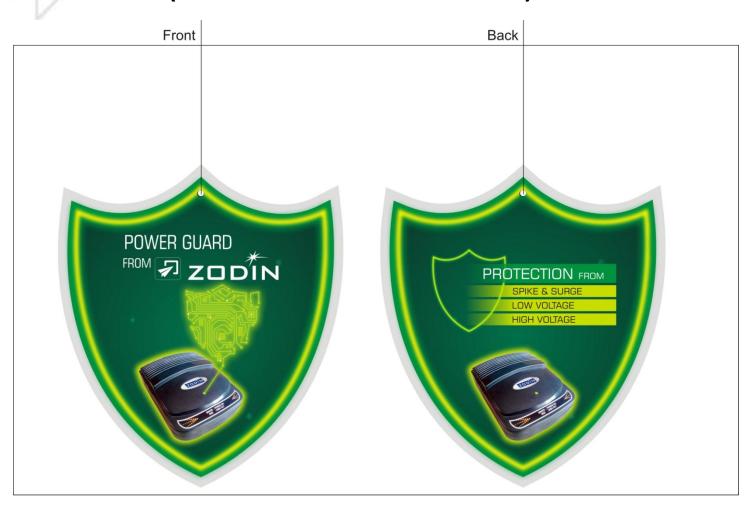

shared with Client on 9th Sept, 2014

#### **STATUS**

#### **SEPTEMBER**

#### LETTERHEAD, ENVELOPE & VISITING CARD

(Finalized at Client's Office on 17<sup>th</sup> Sept, 2014)

#### **INVOICE**

(Shared with Client on 20th Sept, 2014)

#### **POSTER**

(Shared with Client on 23<sup>rd</sup> Sept, 2014



### LOGO OPTION 2A



## **LOGO OPTION 2B**



## **LOGO OPTION 2C**



## **LOGO OPTION 2D**







ZØDIN

### **LOGO OPTION 6A**



#### **LOGO OPTION 6B**







# ZODIN

# ZODJN



# FINALIZED LOGO (DEVELOPED BY CLIENT)





# LEAFLET (OPTION 1 FRONT)



# LEAFLET (OPTION 1 BACK)



# **LEAFLET (OPTION 2 FRONT)**



## LEAFLET (OPTION 2 BACK)



## **POSTER**













































# POS (COUNTER PANEL)



# POS (DANGLER OPTION 1)



# POS (DANGLER OPTION 2)



# POS (DANGLER OPTION 2)







# ENVELOPE



#### **VISITING CARD OPTION 1**



Mr. Surendra Jain Director

Registered Office: 1306 Aggarwal Corporate Heights, Netaji Subhash Place Pitampura, New Delhi.-110034



#### **VISITING CARD OPTION 2**



Mr. Surendra Jain Director

Registered Office: 1306 Aggarwal Corporate Heights, Netaji Subhash Place, Pitampura, New Delhi.-110034

Ε M





| IAIW                                                                                                                                                                              | GWE TECHNOLOGIES PVT LTD                                                                                            | Invoice No.                   |                   | Dated  |        |             |              |
|--------