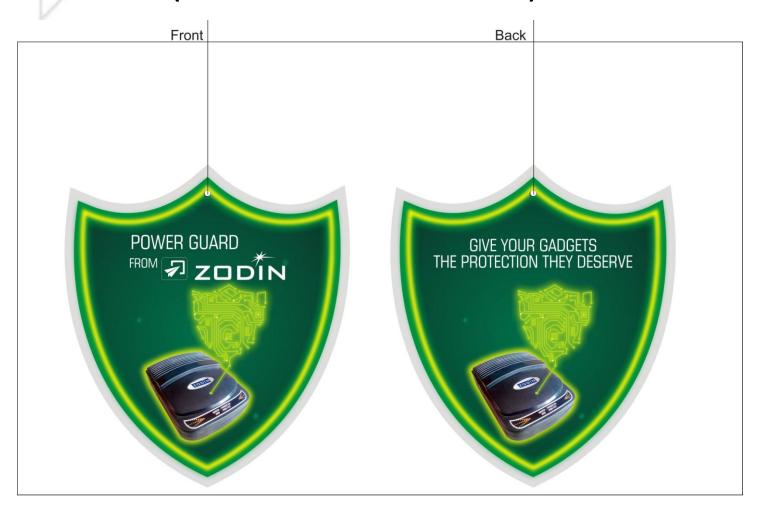

4)

#### **POS**

(Creatives shared with Client on 9th Sept, 2014

#### **STATUS**

#### **SEPTEMBER**

#### LETTERHEAD, ENVELOPE & VISITING CARD

(Finalized at Client's Office on 17<sup>th</sup> Sept, 2014)

#### **INVOICE**

(Shared with Client on 20th Sept, 2014)

#### **POSTER**

(Shared with Client on 23<sup>rd</sup> Sept, 2014



### LOGO OPTION 2A



## **LOGO OPTION 2B**



## **LOGO OPTION 2C**



## **LOGO OPTION 2D**







ZØDIN

### **LOGO OPTION 6A**



#### **LOGO OPTION 6B**







# ZODIN

# ZODJN



# FINALIZED LOGO (DEVELOPED BY CLIENT)





# LEAFLET (OPTION 1 FRONT)



# LEAFLET (OPTION 1 BACK)



# **LEAFLET (OPTION 2 FRONT)**



## LEAFLET (OPTION 2 BACK)



## **POSTER**













































# POS (COUNTER PANEL)



# POS (DANGLER OPTION 1)



# POS (DANGLER OPTION 2)



# POS (DANGLER OPTION 2)







# ENVELOPE



#### **VISITING CARD OPTION 1**



Mr. Surendra Jain Director

Registered Office: 1306 Aggarwal Corporate Heights, Netaji Subhash Place Pitampura, New Delhi.-110034



#### **VISITING CARD OPTION 2**



Mr. Surendra Jain Director

Registered Office: 1306 Aggarwal Corporate Heights, Netaji Subhash Place, Pitampura, New Delhi.-110034

Ε M





| IAIW                                                                                                                                                                              | GWE TECHNOLOGIES PVT LTD                                                                                            | Invoice No.                   |                   | Dated  |        |