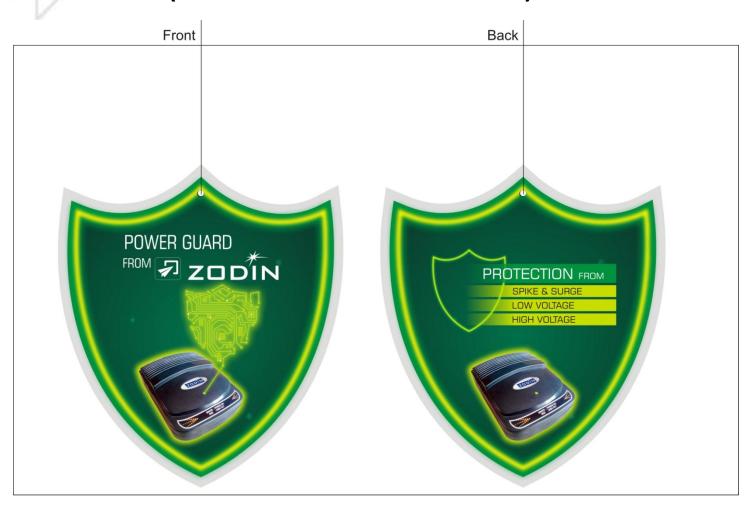

ept, 2014

#### **STATUS**

#### **SEPTEMBER**

#### LETTERHEAD, ENVELOPE & VISITING CARD

(Finalized at Client's Office on 17<sup>th</sup> Sept, 2014)

#### **INVOICE**

(Shared with Client on 20th Sept, 2014)

#### **POSTER**

(Shared with Client on 23<sup>rd</sup> Sept, 2014



### LOGO OPTION 2A



## **LOGO OPTION 2B**



## **LOGO OPTION 2C**



## **LOGO OPTION 2D**







ZØDIN

### **LOGO OPTION 6A**



#### **LOGO OPTION 6B**







# ZODIN

# ZODJN



# FINALIZED LOGO (DEVELOPED BY CLIENT)





# LEAFLET (OPTION 1 FRONT)



# LEAFLET (OPTION 1 BACK)



# **LEAFLET (OPTION 2 FRONT)**



## LEAFLET (OPTION 2 BACK)



## **POSTER**













































# POS (COUNTER PANEL)



# POS (DANGLER OPTION 1)



# POS (DANGLER OPTION 2)



# POS (DANGLER OPTION 2)







# ENVELOPE



#### **VISITING CARD OPTION 1**



Mr. Surendra Jain Director

Registered Office: 1306 Aggarwal Corporate Heights, Netaji Subhash Place Pitampura, New Delhi.-110034



#### **VISITING CARD OPTION 2**



Mr. Surendra Jain Director

Registered Office: 1306 Aggarwal Corporate Heights, Netaji Subhash Place, Pitampura, New Delhi.-110034

Ε M





| IAIW                                                                                                                                                                              | GWE TECHNOLOGIES PVT LTD                                                                                            | Invoice No.                   |                   | Dated  |        |             |              |
|------------------------------------